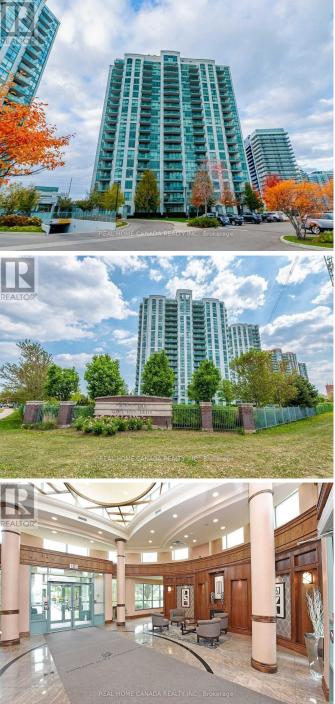

## \$2500.00 / Monthly

1 Bedrooms, 1 BathroomsSingle Family

706 - 4850 GLEN ERIN DRIVE, Mississauga, Ontario, L5M7S1

Luxury One-Bedroom Condo In Mississauga West. Open Concept Unobstructed South Park View. New Vinyl Floors Throughout. Living Room And Large Balcony. The Gourmet Kitchen Offers Granite Counter Top, Ceramic Flooring. Close To All Amenities Including Erin Mill Town Center, Hospital, Public Transit, Excellent Location Within Walking Distance To Town Centre Mall Including Grocery Shopping. Restaurants, Coffee Shops, Banks Close To Hwys. High-Ranked Schools. Enjoy Club Papillion 2 Storey, 13000 Sqft Of Recreations To Enjoy All Year Rounds Including Swimming Pool, Sauna, Gym, Party Room & Sun Deck With Bbg Facilities. (id:54154)