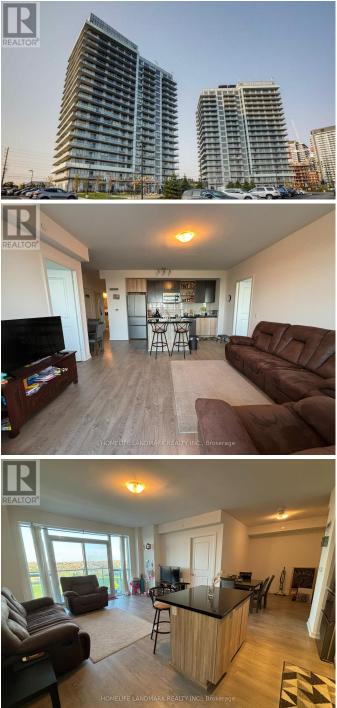

## \$758,000

3 Bedrooms, 2 BathroomsSingle Family

604 - 4677 GLEN ERIN DRIVE, Mississauga, Ontario, L5M2E3

Large 2+1, 2 Full Bath Condo Situated On 8 Acres Of Extensively Landscaped Grounds & Gardens, Conveniently located Close To Erin Mills Town Centre, L Shaped Huge **Balcony Accessble From** BothLiving/Master Br With Clear South/East Clear View, Floor To Ceiling Windows, 9"" Smooth Ceilings, Large Kitchen With Granite Counter, Centre Island, Stainless Steels Appliances, Wide Plank LaminateFlooring Throughout. 17,000Sqft Amenity: Indoor Pool, Steam Rooms & Saunas, Fitness Club, Library/Study Room, Rooftop Terrace With Bbgs And More. Walking Distance To Bus Terminal, Entertainment, Restaurants, Banks, Shoppings, Close To Hwy 403/401/407, UTM. Best School District: Credit Valley PS/John Fraser SS/St Aloysius Gonzaga. \*\*\*\* EXTRAS \*\*\*\* All Existing: Fridge, Stove, Dishwasher, Washer & Dryer, Electric Light Fixtures, Window Coverings, One parking, One Locker. (id:54154)