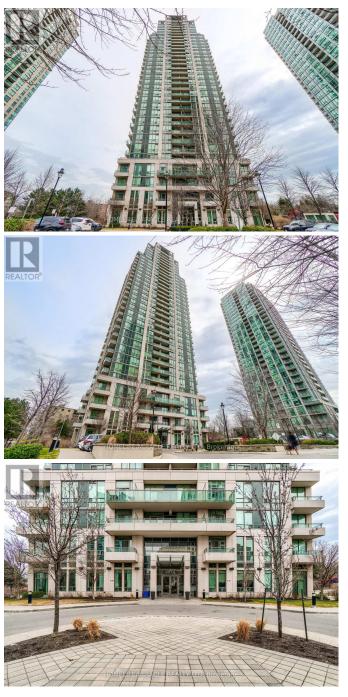

## \$589,900 - 210 - 3515 KARIYA DRIVE

## \$589,900

2 Bedrooms, 1 BathroomsSingle Family

210 - 3515 KARIYA DRIVE, Mississauga, Ontario, L5B0C1

Absolutely Gorgeous!!! Large 1 Bedroom Plus Den . Den with Double Door and Can use as Second Bedroom, New Laminate Floors, Paint, New Blinds & Light Fixtures. 9Ft Ceilings, Modern Kitchen. With S/S Appliance, Granite C/T & Upgraded extended Cabinets. Large Den With French Doors. Walk Out To Balcony From Living Room. Heart Of Mississauga City Center. A Short Walk To Square One Mall. Celebration Square, City Hall, Fabulous Green Space And More. Walking Distance To Fairview Public School. & Elm Drive Public School Next Door. This Building Comes With Amenities 24hr security, The Grand Celebration Room, Media, Game, Exercise, And Theatre Rooms. You Will Also Find An Indoor Pool, Hot Tub, Sauna, Playground, Rooftop Terrace, Steps To Sq. One, YMCA, Library, Restaurants, Crooksville GO, Upcoming LRT And HWYS. @@@ MUST SEE@@@ \*\*\*\* EXTRAS \*\*\*\* \*Close to 403/401/Oew & Crooksville Go. Steps To Kariya Park, Square One Mall, Celebration Sq, Sheridan College & Future Hurontario LRT.\* (id:54154)