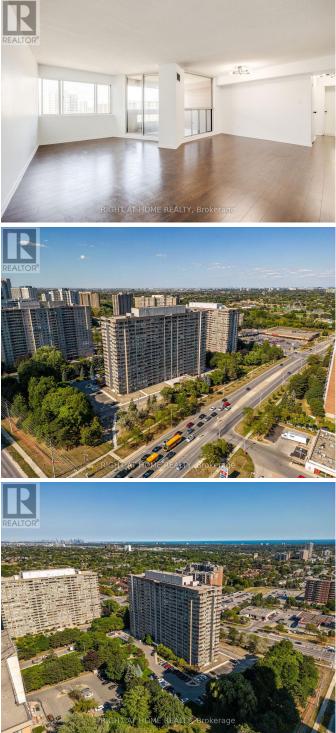

## \$499,999

2 Bedrooms, 2 BathroomsSingle Family

1710 - 50 ELM DRIVE E, Mississauga, Ontario, L5A3X2

Searching for ample living space? Discover a rare find-nearly 1200 sq ft of living complemented by a spacious balcony, offering breathtaking sunset views. This home features an ensuite locker providing abundant storage options. They truly don't build them like this anymore. Come see why bigger is better and make this suite your new sanctuary. Ideally situated in the hear of Mississauga and steps away from Metro, Park, School, Restaurants, Starbucks, Square One Mall, Celebration Square and the future LRT, making access to downtown Toronto very easy. Don't Miss your chance to claim this rare find. \*\*\*\* EXTRAS \*\*\*\* Dishwasher, Washer/Dryer, Range Hood, Fridge, Stove, All ELFs (id:54154)