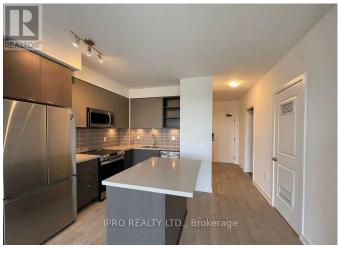

## **Listing ID: W8293960**

\$3150.00 / Monthly

3 Bedrooms, 2 BathroomsSingle Family

1206 - 4655 METCALFE AVENUE, Mississauga, Ontario, L5M0Z7

Fabulous, spacious and bright two bedroom + den unit! Smacked right in the most sought after location in Central Erin Mills. A walker's paradise - steps to Erin Mills Town Centre's endless shops & dining, top local schools, Credit Valley hospital, quick highway access and more! This condo is defined by its premium finishes and prime location, featuring unobstructed stunning south/west views. The interior is adorned with 9' smooth ceiling, laminate flooring, spacious kitchen w/ quartz countertops and island, and a bright open concept living & dining area. Primary bedroom with large walk-in shower and walk-in closet. Second bedroom with floor-to-ceiling windows and great view; Den is a separate room perfect for home office \*\*\*\* EXTRAS \*\*\*\* Building amenities include: 24hr concierge, guest suites, games room, children's playground, rooftop outdoor pool, terrace, lounge, BBQs, fitness club, pet wash station & more! Parking and locker included; RARE internet included! (id:54154)