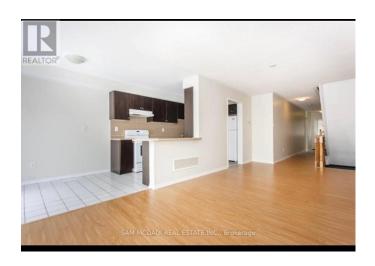

## \$899,000

3 Bedrooms, 4 BathroomsSingle Family

86 - 5255 PALMETTO PLACE, Mississauga, Ontario, L5M0H2

Discover a highly sought-after unit in Churchill Meadows! Setting itself apart from others, this home boasts one of the best layouts, designed to optimize space. The spacious open-concept living room and kitchen create an inviting atmosphere. The expansive kitchen offers a rare feature overlooking a generously-sized private backyard! With a total living area of 1765 sqft, this property built by Daniels Homes includes a thoughtfully finished basement by the builder, featuring a large family room and a 4PC bathroom. \*\*\*\* EXTRAS \*\*\*\* This property features a prime location, conveniently close to lots of amenities including the popular food district at Ridgeway Plaza, shops, malls, major highways, hospitals, and schools. (id:54154)