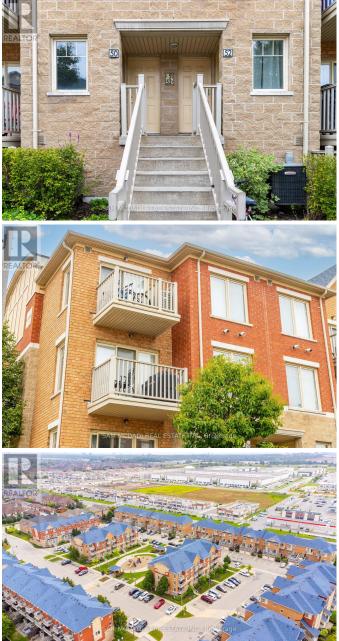

## \$699,000

2 Bedrooms, 2 BathroomsSingle Family

51 - 5050 INTREPID DRIVE, Mississauga, Ontario, L5M0E6

Located in the sought-after Churchill Meadows area, this modern stacked townhouse offers a desirable corner upper unit with a spacious layout designed to optimize every inch of space. Boasting 1127 sqft, this home features an open concept design, two balconies, and ample room for comfortable living. \*\*\*\* EXTRAS \*\*\*\* An absolute must-see! This property boasts a prime location, conveniently situated near all amenities and the new food district at Ridgeway Plaza. (id:54154)