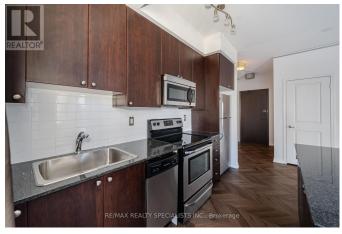

## \$544,999

1 Bedrooms, 1 BathroomsSingle Family

323 - 385 PRINCE OF WALES DRIVE, Mississauga, Ontario, L5B0C6

WOW! Rarely Offered, Boutique Style building and a Corner Unit with Bright wrap around Windows \* Chevron Laid Floors \* 9 Foot Ceilings \* Thousands Spent On Upgrades \* Open Concept Kitchen With Floating Island, Granite Counters, S/S Appliances & Breakfast Bar \* Generously-Sized Bedroom With Large Windows & Double Mirrored Sliding Closet Doors \* Standing Medicine Cabinet In Bath \* Designer Hall & Bedroom Light Fixtures \* Gallery Rails For Hanging Art In All Main Rooms \* 1 Locker \* 1 Parking Spot \* Prestigious Chicago Tower In Mississauga City Centre \* Steps To Square One, The Living Arts Center, Sheridan College & Celebration Square \* Rooftop BBQ \* Indoor Pool \* Rock Climbing Wall \* Golf Simulator \* Steam Room \* Media Room \* Party Room \* Gym \* Theatre Room \* 24 Hour Concierge \* Rabba Supermarket & Other Retail On The Ground Level \* Multiple Nearby Restaurants Within Walking Distance \* Easy Commute With Short Walk To MiWay, Go Transit & Upcoming LRT & Nearby Highways 403/401/407 \*\*\*\* EXTRAS \*\*\*\* \*\* Amazing Building Amenities \*\* (id:54154)