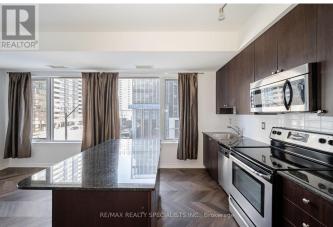

## \$544,999

1 Bedrooms, 1 BathroomsSingle Family

323 - 385 PRINCE OF WALES DRIVE, Mississauga, Ontario, L5B0C6

WOW! Rarely Offered, Boutique Style building and a Corner Unit with Bright wrap around Windows \* Chevron Laid Floors \* 9 Foot Ceilings \* Thousands Spent On Upgrades \* Open Concept Kitchen With Floating Island, Granite Counters, S/S Appliances & Breakfast Bar \* Generously-Sized Bedroom With Large Windows & Double Mirrored Sliding Closet Doors \* Standing Medicine Cabinet In Bath \* Designer Hall & Bedroom Light Fixtures \* Gallery Rails For Hanging Art In All Main Rooms \* 1 Locker \* 1 Parking Spot \* Prestigious Chicago Tower In Mississauga City Centre \* Steps To Square One, The Living Arts Center, Sheridan College & Celebration Square \* Rooftop BBQ \* Indoor Pool \* Rock Climbing Wall \* Golf Simulator \* Steam Room \* Media Room \* Party Room \* Gym \* Theatre Room \* 24 Hour Concierge \* Rabba Supermarket & Other Retail On The Ground Level \* Multiple Nearby Restaurants Within Walking Distance \* Easy Commute With Short Walk To MiWay, Go Transit & Upcoming LRT & Nearby Highways 403/401/407 \*\*\*\* EXTRAS \*\*\*\* \*\* Amazing Building Amenities \*\* (id:54154)