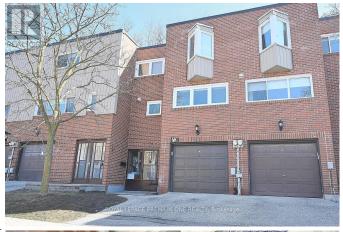

## \$868,800

4 Bedrooms, 2 BathroomsSingle Family

73 - 400 BLOOR STREET, Mississauga, Ontario, L5A3M8

WELCOME TO THIS NEWLY BRIGHT **UPDATED THROUGHOUT 4 BEDROOM** TOWNHOME! LOCATED IN A SUPERB FAMILY NEIGHBOURHOOD CLOSE TO ALL AMENITIES INCLUDING SCHOOLS, PARKS, LIBRARY, PUBLIC TRANSIT, COMMUNITY CENTERS AND CONNECTED TO THE GREAT MISSISSAUGA VALLEY PUBLIC PARK! BEAUTIFULLY APPOINTED AND SPACIOUS THIS HOME OFFERS HARDWOOD FLOORING THROUGHOUT, NEWER WINDOWS, STUNNING MODERN KITCHEN AND BATHS, FUNCTIONAL AND PRIVATE **OUTDOOR SPACE, FINISHED** RECREATIONAL ROOM AND SO MUCH MORE! A MUST SEE FOR THE **MOST DISCERNING BUYER!** EXTENSIVE LIST OF UPGRADES AVAILABLE THROUGH LISTING AGENT. \*\*\*\* EXTRAS \*\*\*\* LG 30\" Stove with Air Fryer (2021); Samsung 24\" Dishwasher (2023); GE Cafe 33\" Counter-Depth Fridge (2023); Samsung Washer 6.2 Cu.Ft. with Wifi Technology; Samsung Dryer 7.5 cu.ft with wifi technology; (id:54154)