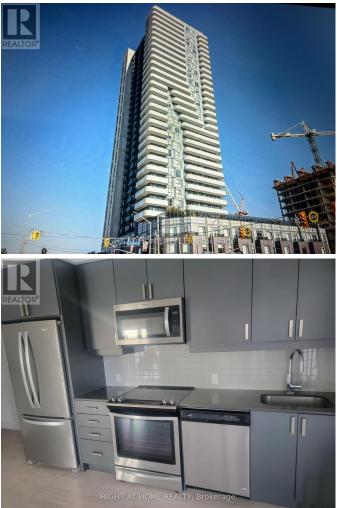

## \$2799.00 / Monthly

2 Bedrooms, 2 BathroomsSingle Family

#1809 -8 NAHANI WAY, Mississauga, Ontario, L4Z0C6

Stunning Corner 2 Bed 2 Bath Suite located in Luxurious New Mississauga Square residences. Huge Wrap Around Balcony With A Magnificent South+West View! **Excellent Hurontario and Eglinton Location** with New LRT at Door Steps. 5 Mins To Square One Mall, Sheridan College, Celebration Square, Hwy 403/401/QEW. Spacious & Bright Open Concept Layout, Modern Kitchen with Designer Cabinetry, Backsplash, Under Cabinet Lighting and Quartz Countertop. Walking Distance to Tim Hortons, Starbucks, Shoppers Drugmart, Elementary & Middle School, Kids Playground, Community Center and Library. 24 Hours Concierge, Outdoor Pool, Party Room, Gym, Terrace with BBQ, Cabana, Kids Playroom, Bistro Seating and much more. 1 Parking & 1 Locker Included. Tenant will pay all utilities (Water, Hydro, Gas) & Internet. Fully furnished option also available at \$3200. \*\*\*\* EXTRAS \*\*\*\* S/S Fridge, S/S Stove, S/S B/I Dish Washer, S/S B/I Microwave Hood-Fan, Large Sized Stacked Washer/Dryer & Window Coverings. (id:54154)