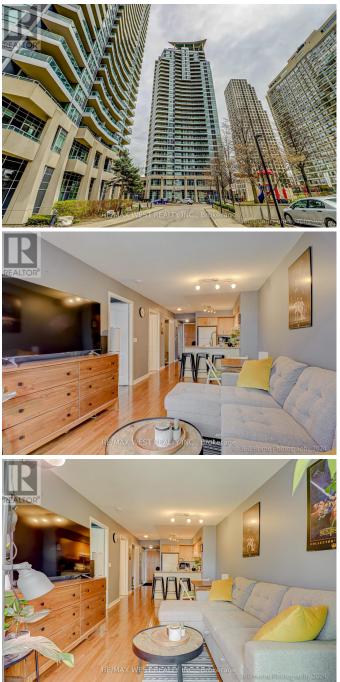

## \$499,000

2 Bedrooms, 1 BathroomsSingle Family

#1208 -33 ELM DR W, Mississauga, Ontario, L5B4M2

Welcome to 33 ELM DR, a stunning unit condo, located in the heart of Mississauga close to all amenities including shops, restaurants, parks and more. The condo features one bedroom and double sliding door closet, including a Den and complete 4 piece bath, offering a serene retreat at the end of the day. The den can easily accommodate guests, a home office, or a hobby space. As you step inside, you'll immediately be impressed by the abundance of natural light streaming in through the numerous windows, The open-concept living area provides a bright and airy space, perfect for both relaxing and entertaining. Additionally, this unit comes with an underground parking spot and 3 lockers, and an outside visitor parking spot for guests, Great building amenities including pool, hot tub, exercise room, a fantastic view, fulltime concierge and reasonable maintenance fees. (id:54154)