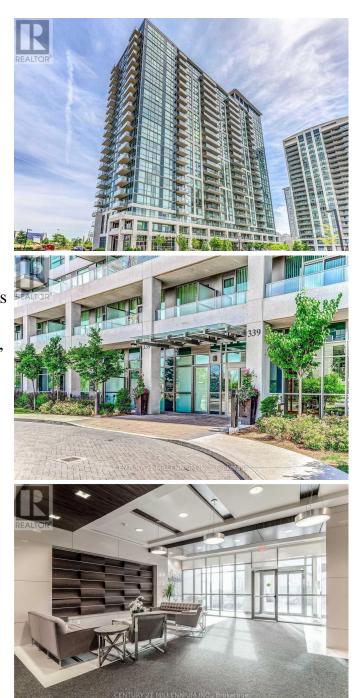

## \$564,500 - 1602 - 339 RATHBURN ROAD W

## \$564,500

1 Bedrooms, 1 BathroomsSingle Family

1602 - 339 RATHBURN ROAD W, Mississauga, Ontario, L5B0K6

Welcome To Mirage! 2016 Conservatory Group Built, Highly Reputed Building In The Heart Of CityCentre. This Beautiful And Spacious 1 Br Unit Boasts Of Stainless Steel Appliances Kitchen Appliances, Granite Kitchen, An Open Concept Layout, Floor To Ceiling Windows In The Main BedroomAnd More! Enjoy Stunning Unobstructed Views Of The Square One Area. Just Mins Away From PublicTransit, Sq1 Shopping Mall, Living Arts Centre, Ymca, Sheridan College! \*\*\*\* EXTRAS \*\*\*\* S/S Fridge, S/S Stove, S/S Dishwasher, S/S B/I Microwave/Hoodrange, Washer & Dryer, Existing Elf's.1 Parking Spot & 1 Locker Included! \*\*\*Photos From Prior Listing Before The Unit Was Occupied ByCurrent Tenants\*\*\* (id:54154)