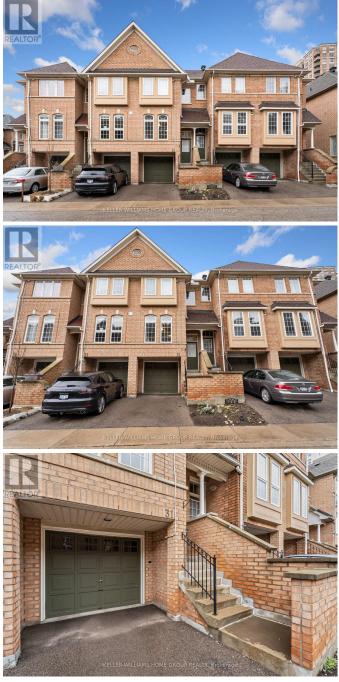

## \$837,000 - 31 - 50 STRATHAVEN DRIVE

## \$837,000

3 Bedrooms, 3 BathroomsSingle Family

31 - 50 STRATHAVEN DRIVE, Mississauga, Ontario, L5R4E7

Prime Location! This charming townhome is in one of the most sought after areas in Mississauga. Bright and sun filled 3 Bedroom 3 Washroom home with spacious living area and large windows for natural lighting. Full size kitchen with breakfast area and walkout to brand new balcony (updated in 2022). Spacious, bright finished lower level recreation room with Walk Out to updated stone patio & Bbq area + inside access to garage. Spacious primary bedroom with large closet and ensuite. 2 other good size bedrooms plus 2nd Full Bath. Other upgrades include: Fixtures, Laminate Floors, Kitchen Hardware, Kitchen Island and Backsplash, Freshly Painted Walls and Stairs. Townhome located in close proximity to Square One, Heartland, all Major Highways, and reputable primary and secondary education schools. (id:54154)