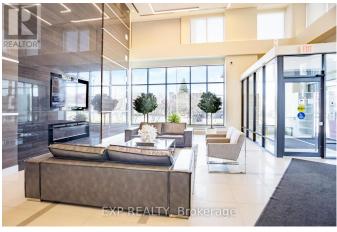

## \$629,900

2 Bedrooms, 1 BathroomsSingle Family

1410 - 3975 GRAND PARK DRIVE, Mississauga, Ontario, L5B0K4

Perfect 1 Bed + Den Condo In Prime
Community. Eat-In Kitchen W/ Granite
Counter S/S Appliances, Great Open
Concept Layout, 9 Ft Ceilings, Large
Balcony, Oversized Master Bedroom &
Double Closet. Conveniently Located In
The Heart Of Mississauga, Close To
Schools, Transit, Hospital, Shopping &
More! Indoor Salt Water Pool, Gym, Games
& Theatre Rm, Party Rm, Outdoor Terrace
W/ Bbq,and so much more! \*\*\*\* EXTRAS
\*\*\*\* S/S Appliances, Stacked
Washer/Dryer. All Electronic features, 1
Parking And 1 Locker. (id:54154)