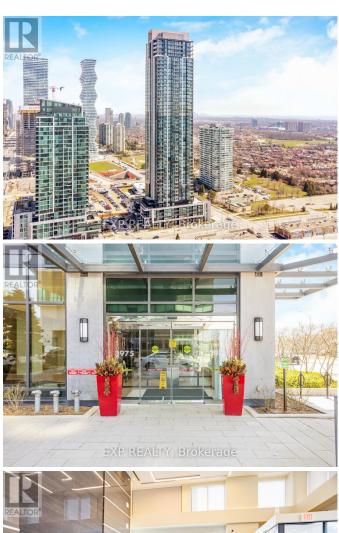

## \$629,900 - 1410 - 3975 GRAND PARK DRIVE

## \$629,900

2 Bedrooms, 1 BathroomsSingle Family

1410 - 3975 GRAND PARK DRIVE, Mississauga, Ontario, L5B0K4

Perfect 1 Bed + Den Condo In Prime
Community. Eat-In Kitchen W/ Granite
Counter S/S Appliances, Great Open
Concept Layout, 9 Ft Ceilings, Large
Balcony, Oversized Master Bedroom &
Double Closet. Conveniently Located In
The Heart Of Mississauga, Close To
Schools, Transit, Hospital, Shopping &
More! Indoor Salt Water Pool, Gym, Games
& Theatre Rm, Party Rm, Outdoor Terrace
W/ Bbq,and so much more! \*\*\*\* EXTRAS
\*\*\*\* S/S Appliances, Stacked
Washer/Dryer. All Electronic features, 1
Parking And 1 Locker. (id:54154)