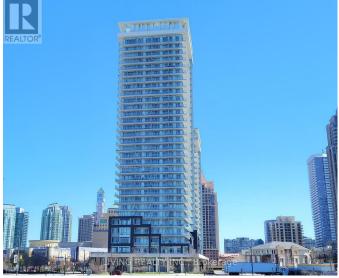

## \$739,900 - 1902 - 360 SQUARE ONE DRIVE

## **Listing ID: W8261358**

\$739,900

2 Bedrooms, 2 BathroomsSingle Family

1902 - 360 SQUARE ONE DRIVE, Mississauga, Ontario, L5B0E7

\*Excellent Location\* Award Winning
Limelight Towers In The City Center Of
Mississauga. Open Concept With Full Size
Balcony, High Ceilings, Modern Kitchen
With Granite Counters & Center Island.
Main Bedroom With 4Pc Ensuite. Steps To
Square One Mall, Living Arts Centre,
Celebration Square, Sheridan College, Go
Station, Hwy 403/401. Excellent Amenities
In The Building. 24 Hrs Concierge, Gym,
Basketball Court. \*\*\*\* EXTRAS \*\*\*\*
Fridge, Stove, B/I Dishwasher, Microwave
Oven, Washer & Dryer, Window Coverings,
One parking & One Locker. (id:54154)