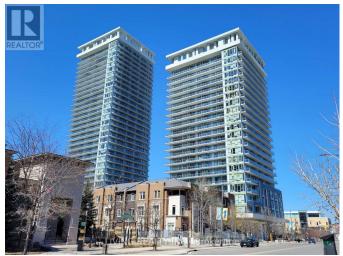

## \$739,900 - 1902 - 360 SQUARE ONE DRIVE

## **Listing ID: W8261358**

\$739,900

2 Bedrooms, 2 BathroomsSingle Family

1902 - 360 SQUARE ONE DRIVE, Mississauga, Ontario, L5B0E7

\*Excellent Location\* Award Winning
Limelight Towers In The City Center Of
Mississauga. Open Concept With Full Size
Balcony, High Ceilings, Modern Kitchen
With Granite Counters & Center Island.
Main Bedroom With 4Pc Ensuite. Steps To
Square One Mall, Living Arts Centre,
Celebration Square, Sheridan College, Go
Station, Hwy 403/401. Excellent Amenities
In The Building. 24 Hrs Concierge, Gym,
Basketball Court. \*\*\*\* EXTRAS \*\*\*\*
Fridge, Stove, B/I Dishwasher, Microwave
Oven, Washer & Dryer, Window Coverings,
One parking & One Locker. (id:54154)