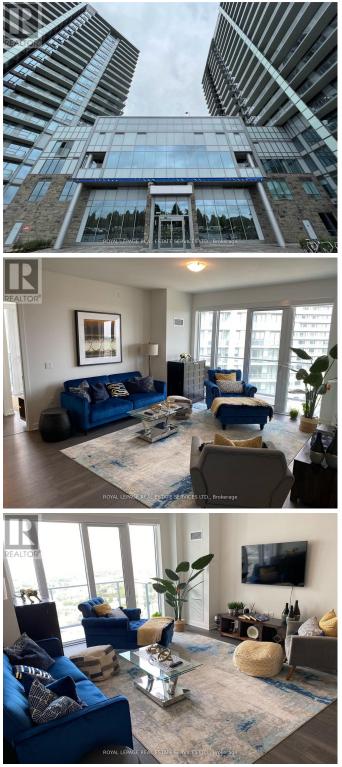

## \$3200.00 / Monthly

3 Bedrooms, 2 BathroomsSingle Family

#2004 -4655 METCALFE AVE, Mississauga, Ontario, L5M4N7

Welcome To This Beautiful, Spacious 2 Bed + Den & 2 Bath Unit. Located In The Desirable Erin Square Condos. This Unit Features 945 Sq Ft, 9 Ft Smooth Ceilings, Striking Architecture, Large Windows That Allow Lots Of Natural Sunlight, Stunning Kitchen W/ Stone Countertops. Master Bedroom Includes A W/I Closet & A 4 P/C Ensuite! Spacious Den-Perfect For A Home Office. Spacious Wrap Around Balcony, 7 1/2 Inch Wide Plank Laminate Flooring Throughout, Porcelain Floor Tiles In Bathrooms, Stone Countertops And Quartz Window Sills. \*\*\*\* EXTRAS \*\*\*\* **Amazing Amenities Including Rooftop** Outdoor Pool, Lounge, Gym, Yoga Studio, Bbqs, Pet Wash And Much More! Includes One Parking And One Locker. An Entertainers Dream! (id:54154)