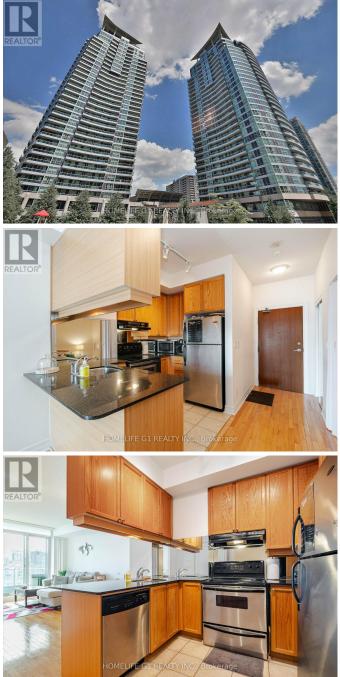

## \$599,900

2 Bedrooms, 1 BathroomsSingle Family

#2607 -1 ELM DR W, Mississauga, Ontario, L5B4M1

Spectacular 1 Bedroom + 1 Den Condo Built By Award Winning Builder Daniels. Located Walking Distance To Square One. Spacious Den Comes With Closet and Plenty Of Space For A Queen Bed - Den Currently Being Used As 2nd Bedroom. One Of The Few Suites In This Building With 9 ft Ceilings. Spacious Primary **Bedroom Contains Large** Workspace/Solarium - Great For Working From Home. Chef's Kitchen Includes Granite Counters, Stainless Steel Appliances & Abundance of Cupboard Space. Enjoy Family Time/Entertaining In Large Living Room and Dining Area. Large Open Balcony With Great View. Ensuite Laundry. Lots of Natural Light In Entire Suite. Do Not Miss. \*\*\*\* EXTRAS \*\*\*\* 1 Underground Parking Space and 1 Locker Included. Amenities Include: Indoor Pool, Sauna, Gym, Exercise Rm, Party & Meeting Rm, Indoor/Outdoor Hot Tub, Theatre, Billiards, Table Tennis. (id:54154)