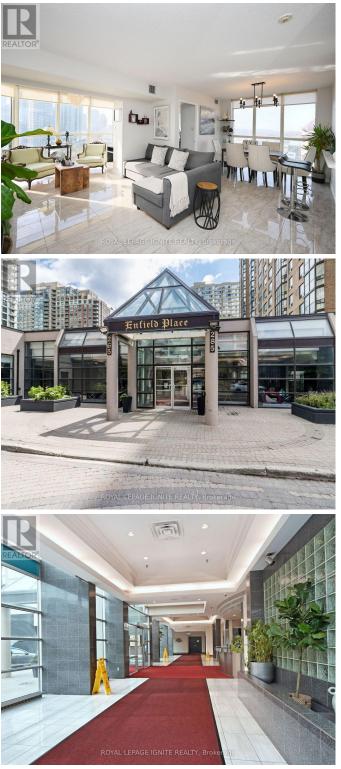

## \$639,000

3 Bedrooms, 2 BathroomsSingle Family

2009 - 285 ENFIELD PLACE, Mississauga, Ontario, L5B3Y6

Welcome to your new home in Square One! Featuring a sun-lit ~900 sq ft corner unit, floor-to- ceiling windows, with a clear view of the city skyline, 2 bedrooms & a solarium big enough to be a BR, large open-concept living and dining areas and a gorgeous tiled floor that brightens the space even more. What's more? The condo fees of \$620 includes \*all\* utilities, cable AND internet! Replete with amenities, the building features 24hr concierge, indoor pool, sauna, gym, games room, party room, tennis & squash courts and more! Stepping out, the neighbourhood welcomes you to the SQ1 Mall, library, YMCA, Living Arts Centre, Kariya Park, TONS of shopping, restaurants. Public transit steps away, 403, 401, QEW, Cooksville GO just a few mins drive & upcoming LRT. All this and more at \$700/sq ft, what are you waiting for? Come & Start Living! \*\*\*\* EXTRAS \*\*\*\* Check out the amazing amenities & condo fees with EVERYTHING INCLUDED - all utilities + Bell FibeTV & High speed fibre internet! Indoor pool, gym, party/meeting room, tennis court, sauna, visitor parking, concierge, ready to move and enjoy! (id:54154)