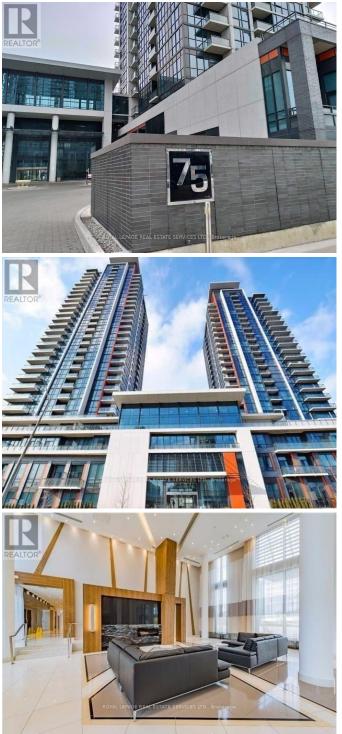

## \$2575.00 / Monthly - 2105 - 75 EGLINTON AVENUE W

## \$2575.00 / Monthly

2 Bedrooms, 1 BathroomsSingle Family

2105 - 75 EGLINTON AVENUE W, Mississauga, Ontario, L5R1B2

Amazing Location And Value (Best In The Area), Spacious Unobstructed & Bright Condo In The Heart Of Mississauga At Pinnacle Uptown Crystal Tower. 1Bed + Den. 631 Sq.F +50 Sq.F Balcony. Park. & Lock. Incl. Modern Kitchen W/ Granite Count. Top. Open Concept Layout. State Of The Art Amenities. Sports Lounge, Yoga, Pool, Outdoor Terrace W/ Bbq. Close To Good Schools, Shop. & Just Steps To Transit. Walk To Restaurant, Cafe And Supermarket. Minutes To Go, 403/401, Qew And Sqr1 \*\*\*\* EXTRAS \*\*\*\* S/S Fridge, S/S Stove,S/S Built-In Dishwasher, Stacked Front Load Washer And Dryer (id:54154)