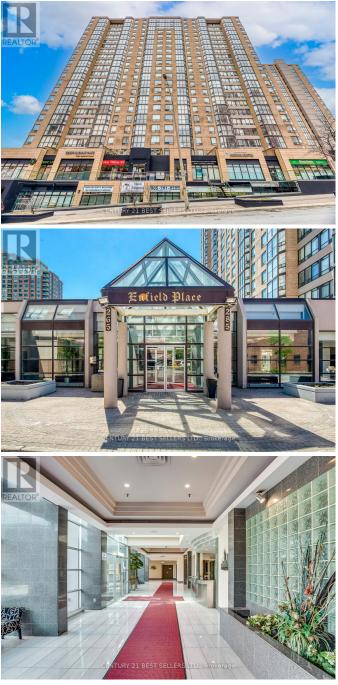

## \$639,000

3 Bedrooms, 2 BathroomsSingle Family

908 - 265 ENFIELD PLACE, Mississauga, Ontario, L5B3Y7

Bright and spacious open concept condo with 2 bedrooms plus solarium/den, 2 full baths, located in the heart of the Mississauga Square One area. Modern kitchen with granite counter tops, breakfast bar & pot lights. NEW Stainless steel appliances inkitchen. Upgraded laminate & porcelain tile flooring throughout the condo. Large open concept combined living & dining room, with solarium. Bright solarium perfect for den or extended living space or 3rd bedroom. Large master bedroom with walk-in closet & 4-piece ensuite. Ensuite laundry with a stacked washer/dryer. Large windows provide great natural light. Ideal location!! Walking distance to Square One shopping mall, movie theater, restaurants, Celebration Square &Kariya Park. Close to University of Toronto (UTM) and Sheridan College. Easy access to 403/401/407, public transit & so much more. \*\*\*\* EXTRAS \*\*\*\* Stainless-steel appliance fridge, stove, dishwasher, range hood, Stackable washer/dryer all light fixtures, window coverings 1 parking & 1 Locker. Very low all-inclusive condo maintenance fees includes all utilities& Fibe TV/Internet. (id:54154)