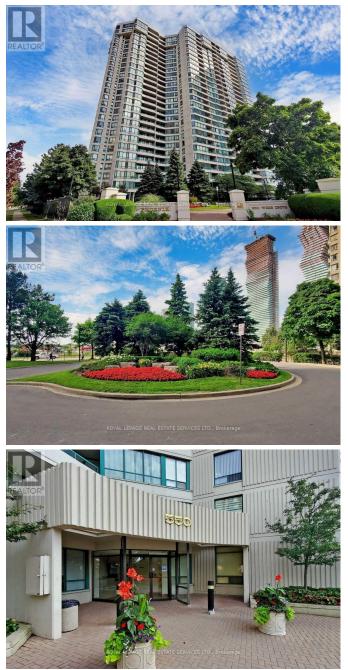

## \$599,900

2 Bedrooms, 2 BathroomsSingle Family

510 - 550 WEBB DRIVE, Mississauga, Ontario, L5B3Y4

Spacious Corner Unit of 1145 Sq Ft with Abundant Natural Light. Conveniently Situated within Walking Distance to Square One Mall, Public Transit, Restaurants, Schools, and Parks. Well-Maintained Building Featuring a Private Fenced 2 Acre Park, Outdoor Pool, Tennis Court, Hot Tub/Sauna, and More. Ample Visitor Parking Available. Enjoy 2 Walk-Out Balconies. Recently Renovated Lobby and Numerous Building Improvements. Two Generously Sized Bedrooms, Large Balcony, 2 Parking Spaces, and a Locker. Versatile Solarium Perfect for Office or Breakfast Area. Low Maintenance Fees Covering All Utilities. (id:54154)