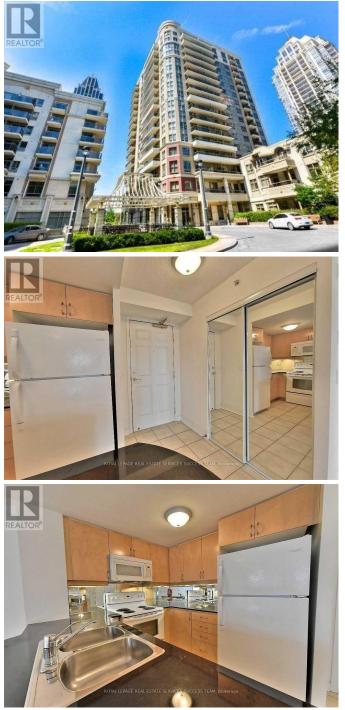

## \$2550.00 / Monthly - 902 - 350 PRINCESS ROYAL DRIVE

## \$2550.00 / Monthly

1 Bedrooms, 1 BathroomsSingle Family

902 - 350 PRINCESS ROYAL DRIVE, Mississauga, Ontario, L5B4N1

Move in anytime! Luxurious Amica mature lifestyle condo living in the heart of Mississauga! Across from park and walking distance to Square One, library, celebration square, and more! Enjoy all the amazing facilities this building has to offer. \*\*\*\* EXTRAS \*\*\*\* 1 underground parking space. Optional fine dining program and other services available in building (id:54154)