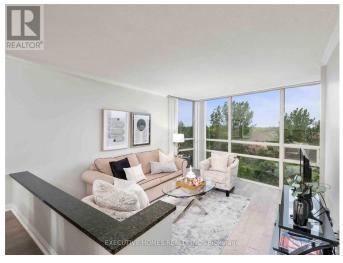

## **Listing ID: W8212572**

\$3100.00 / Monthly

2 Bedrooms, 2 BathroomsSingle Family

#409 -50 EGLINTON AVE, Mississauga, Ontario, L5R3P5

Overlooking Green Space, The Sunrise & Sunset Views Are Breathtaking From The Floor To Ceiling Windows Throughout! Over 1,100Sqft W/2 Bedrooms & 2 Full Bathrooms Plus 2 Underground Parking Spaces& A Locker. Loaded W/Upgrades From Top To Bottom! Hardwood Floors In Living/Dining Room. Renovated Kitchen with New Cabinets, Granite Counters W/Breakfast Bar, Newer Cooktop & Oven (2020) & Porcelain Tiles. Perfect For Privacy! On One End - Spacious Primary Bedroom W/A Huge Walk-In Closet & 4 Piece Bath Including A Separate Soaker Tub & Stand Up Shower. On The Opposite End - Spacious 2nd BedroomW/A Large Closet & Full Bathroom Right Outside Bedroom Door! Western Exposure W/Tons Of NaturalSunlight Along W/A Degree Of Privacy & Tranquility From Treed Area! Tons Of Amenities. \*\*\*\* EXTRAS \*\*\*\* Close To Hwy 401/403/410, Transit & Sq. One. Walk To Starbucks, Timmys, Banks, Pharmacy, Grocery, Restaurants & More! Across From New ""Fairwind Park"" W/Basketball & Tennis Courts, Outdoor Fitness Stations, Sports Fields, Playground & Trails (id:54154)