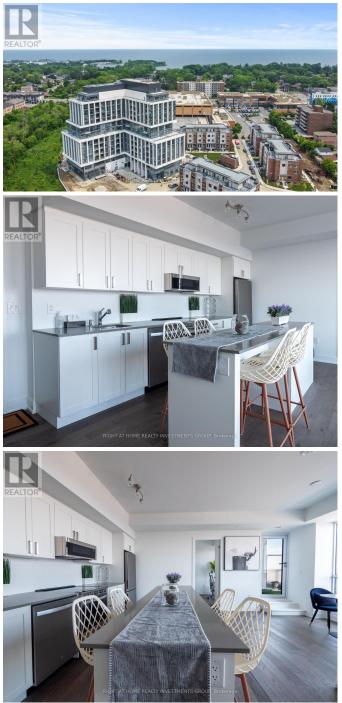

## \$1,199,880

3 Bedrooms, 2 BathroomsSingle Family

#903 -1063 DOUGLAS MCCURDY COMMON, Mississauga, Ontario, L5G0C5

Immerse yourself in unparalleled luxury with Rise at Lakeshore. Enjoy captivating views of the CN Tower, Lake Ontario, the Toronto skyline, and the Cooksville Creek River unfurl from every room. This condo spans 1,058 sq. ft., with an expansive 319 sq. ft. terrace equipped with a water hose for gardening. It features two superb bedrooms and a private den with a window that can be used as a 3rd bedroom. Modern luxuries, such as ~9ft ceilings and two parking spaces, enhance your convenience, while the serene lakeshore is just a ~7-minute walk away. Embrace the wonder of nature with views of wildlife in the nearby creek, and the shimmering CN tower on the horizon. This luxury condo boasts amenities such as The Rise Club, Social patio, Fireplace Lounge, Dining, Area, WiFi Lounge, Fitness Centre, Concierge, and Yoga Studio. This is more than a home; it's a life enriched by beauty. \*\*\*\* EXTRAS \*\*\*\* 2 Parking spots and 1 locker included! \*\*\*Please view the link to the 3D virtual tour attached\*\*\* (id:54154)