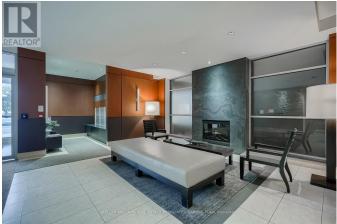

## **Listing ID: W8180684**

\$1,789,000

3 Bedrooms, 3 BathroomsSingle Family

#310 -80 PORT ST E, Mississauga, Ontario, L5G4V6

Corner Suite With Lake Views Located In The Regatta II, A Coveted Mid-Rise Building. An Exceptional Layout With An Abundance Of Natural Light. The Open Concept Living Space Features Custom Built-Ins With Fireplace And Walkout To **Balcony With Southern Exposure Perfect** For Entertaining Family And Friends. A Spacious Primary Bedroom With 5-Piece Ensuite, Walk-In Closet Plus Additional Double Door Closet And Balcony With Lake View. Large Second Bedroom And Two Additional Baths, A 4 Piece And Powder Room. Relax In The Den While Enjoying A Great Southern View Or Utilize As A Workspace At The Custom Built-In Desk Unit. This Is Port Credit Lakeside Living At Its Finest! A Very Walkable Lifestyle Just Steps To Waterfront Trails, Parks, Marinas (Private & Public), Restaurants And Shops. Convenient For Commuting - Walk To GO, Easy Access To Downtown Core And Airports. An Opportunity Not To Be Missed! \*\*\*\* EXTRAS \*\*\*\* Well Managed Building W/ Concierge, Roof Top Terrace, Courtyard, Party/Meeting Room, BBQs Allowed. Walk-In Pantry, All ELFs, All Appliances. 2 Well located Parking Spaces, Locker & In-Suite Storage. Pet Restriction '2' Weight Irrelevant. (id:54154)