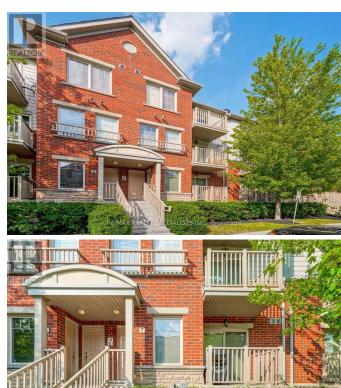

## **Listing ID: W8176604**

\$2750.00 / Monthly

2 Bedrooms, 2 BathroomsSingle Family

#7 -3250 BENTLEY DR, Mississauga, Ontario, L5M0P7

Welcome To An Absolutely Stunning 2 Bedroom Stacked Townhouse In Sought After \*Churchill Meadows\*Community! Immaculate Home Boasts Bright And Sunny Open Concept Living/Dining Floorplan With Pristine Laminate Floors & A Walk-Out To Spacious Balcony! Modern Kitchen Features Ceramic Floors, Mirror Backsplash, & Spacious Breakfast Bar. Large Master Bdrm Offers Laminate Floors, Walk-InCloset, 4 Pc Ensuite, & A Walk-Out To Private 2nd Balcony! \*\*\*\* EXTRAS \*\*\*\* Refrigerator, Stove, B/I Dishwasher, Microwave, Washer, Dryer, All Window Coverings, All Electrical Light Fixtures, For Tenant Use. (id:54154)