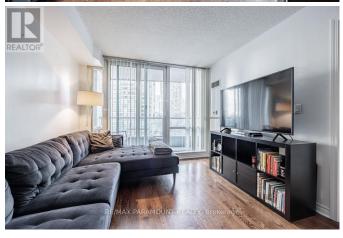

## **Listing ID: W8167786**

\$570,000

2 Bedrooms, 1 BathroomsSingle Family

#406 -1 ELM DR W, Mississauga, Ontario, L5B4M1

Offers Anytime. Welcome To This Luxurious Daniels Condo Just Steps Away From Square 1. This Unit Features An Open Concept 1+1 Layout With A Very Spacious Den. Roomy Kitchen With Desirable Full Sized Appliances. This Unit Has Been Updated To Make It Look Fresh And Has Been Very Well Maintained. Spacious Living And Dining Areas Where You Can Setup Your Tv, Sofas And Still Fit A Dining Table. A Very Generously Sized Bedroom. The Unit Also Features A Full Width Balcony And A Laundry. 24H Concierge, Rec Room, Party Room, Spacious Gym, Sauna, Pool + More Amenities On Site. \*\*\*\* EXTRAS \*\*\*\* Prime Location Close To Transit, Shopping, Grocery, Schools, Gym's, Recreation And All Amenities. (id:54154)