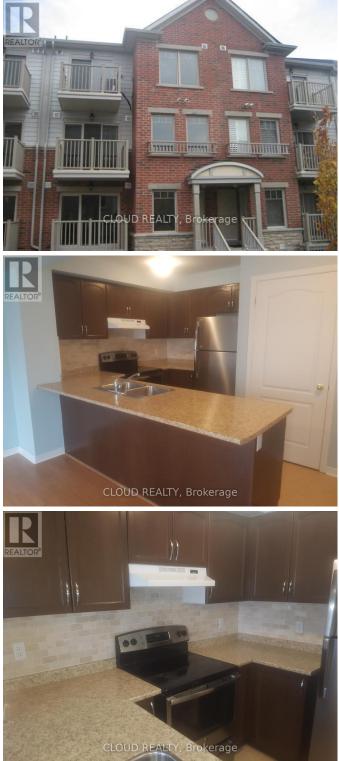

## \$2900.00 / Monthly

2 Bedrooms, 2 BathroomsSingle Family

#60 -3250 BENTLEY DR, Mississauga, Ontario, L5M0P7

Churchill Meadows- Nicely updated, Upper level 2 bedroom, 2 Washroom unit located in a well maintained complex. Open concept floor plan with S/S appliances, Laminate floors and walk out to balcony. Steps to Public transit and Shopping with easy access to Streetsville GO, Hwy 401 and 403. \*\*\*\* EXTRAS \*\*\*\* Existing S/S Stove, Fridge, Built in Dishwasher, Built in Microwave, Washer and Dryer. All Existing Window Blinds and Curtains (id:54154)