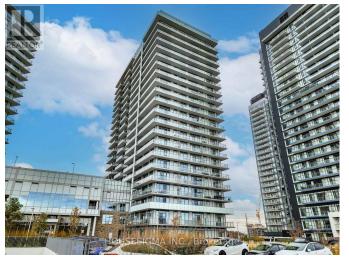

## **Listing ID: W8163846**

\$3200.00 / Monthly

3 Bedrooms, 2 BathroomsSingle Family

#1202 -4675 METCALFE AVE, Mississauga, Ontario, L5M0Z8

Welcome to Earin Square's stunning 880 sqft corner unit with a wrap-around balcony boasting unobstructed southeast view! Enjoy 9 ft. ceiling open concept layout flooded with natural light from floor-toceiling windows. Modern open kitchen is equipped with stainless steel appliances. Bedrooms are generously sized, including the master with a 4-piece ensuite and walkin closet. Located in a prime spot just steps away from Erin Mills Town Centre. This property falls within the top-ranked John Fraser Secondary School boundary. Building amenities include a 24-hour concierge, Party room, Rooftop outdoor pool, BBQs, Gym, and more. Parking and locker are included. \*\*\*\* EXTRAS \*\*\*\* S/S Fridge, Stove, B/I Dishwasher & Microwave, Washer & Dryer (id:54154)