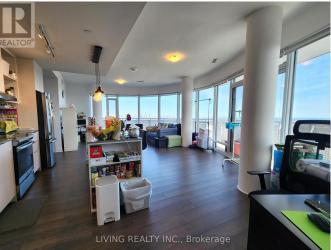

## **Listing ID: W8136192**

\$3300.00 / Monthly

2 Bedrooms, 2 BathroomsSingle Family

#1815 -2520 EGLINTON AVE W, Mississauga, Ontario, L5M0Y4

Luxurious 2 Beds 2 Baths Corner Unit in Daniel's Arc Condo. High Level Sub-Penthouse Unit w/ a Beautiful Sweeping 270 Degrees of Unobstructed Panoramic S.E. View. Enjoy 1036 Sf Interior space+ 456 Sf of Wrap-Around Balcony w/ Views of Toronto Skyline & Lake Ontario. Huge Open Concept Living/Dining & Kitchen Area with Maximum Natural Lighting. The Unit Boasts a 9-foot Ceiling & Flr-to-Ceiling Windows. The Building Is Steps To Erin Mills Town Centre, Public Transit, Hwy 403, School, Credit Valley Hospital And All Other Amenities. \*\*\*\* EXTRAS \*\*\*\* Top-notch Amenities Include a Gym, Full Basketball Court, Rooftop Garden, Guest Suites, Party room, Concierge, Library & Games room (id:54154)