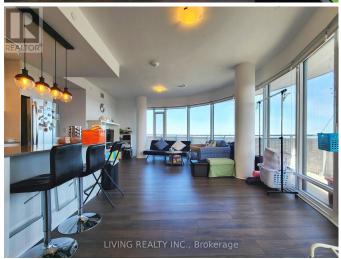

## **Listing ID: W8136192**

\$3300.00 / Monthly

2 Bedrooms, 2 BathroomsSingle Family

#1815 -2520 EGLINTON AVE W, Mississauga, Ontario, L5M0Y4

Luxurious 2 Beds 2 Baths Corner Unit in Daniel's Arc Condo. High Level Sub-Penthouse Unit w/ a Beautiful Sweeping 270 Degrees of Unobstructed Panoramic S.E. View. Enjoy 1036 Sf Interior space+ 456 Sf of Wrap-Around Balcony w/ Views of Toronto Skyline & Lake Ontario. Huge Open Concept Living/Dining & Kitchen Area with Maximum Natural Lighting. The Unit Boasts a 9-foot Ceiling & Flr-to-Ceiling Windows. The Building Is Steps To Erin Mills Town Centre, Public Transit, Hwy 403, School, Credit Valley Hospital And All Other Amenities. \*\*\*\* EXTRAS \*\*\*\* Top-notch Amenities Include a Gym, Full Basketball Court, Rooftop Garden, Guest Suites, Party room, Concierge, Library & Games room (id:54154)