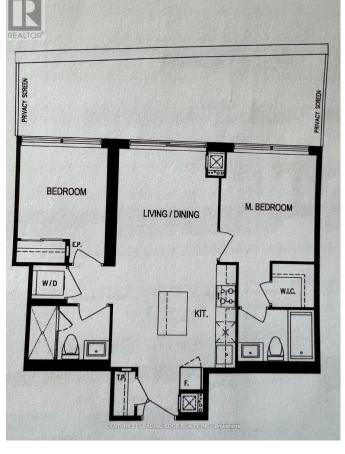

## **Listing ID: W8130928**

\$3000.00 / Monthly

2 Bedrooms, 2 BathroomsSingle Family

#507 -36 ELM DR W, Mississauga, Ontario, L5B0N3

Excellent Location. Luxury Condo unit in Mississauga, 2 bedroom, 2 bathroom w/9"" ceiling, Bright & Spacious North Exposure.Laminate floor throughout the unit, Open Concept Kitchen w/Quartz Countertop, backsplash. High end intergrade appliances. Close toSquare One shopping Mall, Sheridan College, Public Transit, YMCA, Central Library and all amenities. \*\*\*\* EXTRAS \*\*\*\* All Electric Light Fixtures, Intergrade Fridge, Stove, B/I Dishwasher, Range hood, Washer & Dryer, all Window Covering, Included 1Underground Parking and 1 Locker (id:54154)