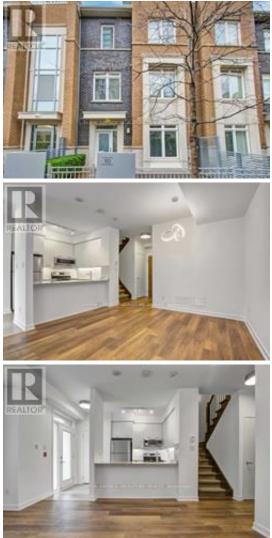

## Listing ID: W8121340

\$3750.00 / Monthly

3 Bedrooms, 3 BathroomsSingle Family

#TH10 -370 SQUARE ONE DR, Mississauga, Ontario, L5B0E6

Beautiful Daniels Built Modern Townhome. 1398 Interior Sq Ft, 3 Bedroom 2.5 Bathroom With An Awesome Master Retreat On The 3rd Floor. Quality Luxury Vinyl Plank Flooring, Upgraded Fixtures. Sophisticated And Spotless. Great Location In Downtown Mississauga With Access To Almost Anything. Full Access To The Vast Array Of Amenities At The Limelight Building. 2 Side-By-Side U/G Parking Spaces Included In Lease - park underground and access unit without going outdoors. 174 Sq Ft Patio \*\*\*\* EXTRAS \*\*\*\* Existing Stainless Steel Appliances, Elfs And Window Coverings. Washer/Dryer. Exclusive Use Of 2 Underground Spaces And Storage Locker. \*\*Tenants To Pay All Utilities Except Water And Hwt Rental (Unit Is Owned)\*\* (id:54154)