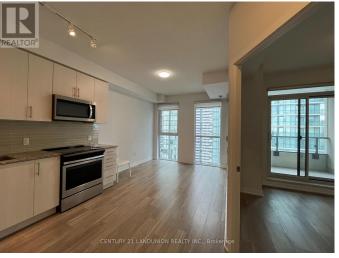

## \$638,000

2 Bedrooms, 1 BathroomsSingle Family

#2817 -4055 PARKSIDE VILLAGE DR, Mississauga, Ontario, L5B0K2

Newer Open Concept 1+ 1 Bedroom Condo With Parking & Locker, 10 Ft Ceilings, Laminate Floor Throughout. Floor To Ceiling Windows. Stainless Steel Kitchen Appliances, Floor To Ceiling Windows, Excellent Amenities Including Large Gym, Yoga, Theater, Party Room Outdoor Walking/Exercise Area, Games Room. Easy Access To Hwy 403 & 401, Square One, Sheridan College, Bus Terminal, Living Arts Centre. \*\*\*\* EXTRAS \*\*\*\* S/S Fridge, S/S Stove, S/S B/I Dishwasher, S/S Microwave/Exhaust, Stacked Washer/Dryer. All attached electrical light fixtures, all window coverings, 1 Parking & 1 Locker. (id:54154)