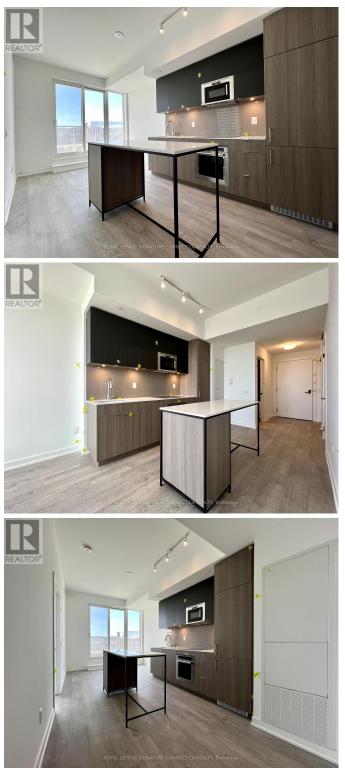

## \$2750.00 / Monthly

2 Bedrooms, 2 BathroomsSingle Family

#516 -220 MISSINNIHE WAY, Mississauga, Ontario, L5H0A9

Be the first to live at Brightwater, Port Credit's most anticipated waterfront community! This well designed 1+1 offers 10 Ft Ceilings, 2 full bathrooms, a Stone Kitchen Island, In Suite Laundry + a Huge sunny balcony. Upgraded glass shower door in master ensuite. Separate Den can easily fit an second bed. Bonus: 1 EV parking spot, locker and Rogers High speed internet Included! Enjoy The Conveniences Of Living In Mississauga's most Thoughtfully Designed Master Planned Community With Everything You Need At Your Doorstep From Grocery Stores To Coffee Shops, Restaurants. Enjoy The Outdoors? You Are Minutes From The Stunning Waterfront W Tons Of Trails To Walk And Bike Along! **Residents Benefit From A Free Community** Shuttle To The GO Station! \*\*\*\* EXTRAS \*\*\*\* EV PARKING INCLUDED + Locker! Internet included! 5 Star Amenities Include: Fitness Centre, Co-Working Space, Sauna, Rooftop Lounge, Open Air Swim Spa, Sundeck, BBQ's, Party Rooms + More! (id:54154)