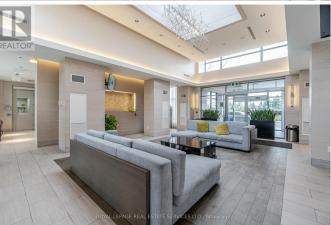

## \$888,880

3 Bedrooms, 2 BathroomsSingle Family

#1708 -4655 GLEN ERIN DR, Mississauga, Ontario, L5M0Z1

Welcome To 4655 Glen Erin Drive #1708. This Large, Natural Light Filled Unit Offers A Great Layout Which Includes A Modern Kitchen With Stone Counters, Centre Island And Stainless Steel Appliances. Walk Over To The Open Concept Living/Dining Area That Showcases Beautiful Wide Plank Laminate Flooring, Floor To Ceiling Windows And A Walk Out To A Massive Wrap Around Balcony. The Large Primary Bedroom Displays A Gorgeous Ensuite, Walk In Closet And A Walk Out To An Additional Balcony. Walk Down The Hall And You Will Come Across Two Other Spacious Bedrooms, A Bathroom And A Laundry Room. 9ft Smooth Ceilings. Quartz Window Sills. One Parking. One Locker. Great Building Amenities. Great School District. Close To Shopping, Hospital, Great Restaurants, Public Transit, Parks And So Much More. (id:54154)