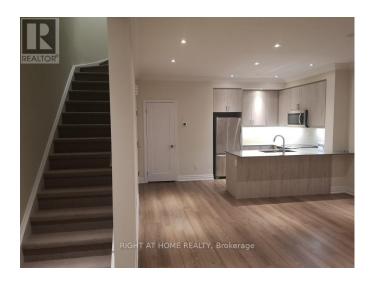

## **Listing ID: W8107604**

\$929,000

2 Bedrooms, 3 BathroomsSingle Family

#510 -657 CRICKLEWOOD DR, Mississauga, Ontario, L5E0B8

Amazing opportunity to own a stunning 1292sqf Exec Condo Townhouse in prestigious Mineola. The unit features large 400m plus sqf rooftop terrace with amazing view. Bright and open concept with 9' ceilings. Stunning Kitchen & Living space. S/S Appliances, Laminate Flooring and separate dining area. In-suite laundry. Spacious principal bedroom with 3 Pc ensuite bathroom. Large 2nd bedroom. Perfect location to walk to the lake. Vibrant shops/restaurants. Close to Hwys & 2 Go stations. Don't Miss Out! (id:54154)