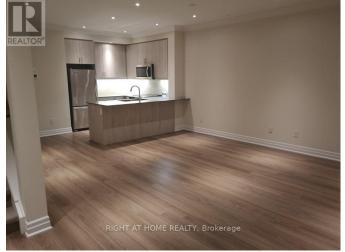

## **Listing ID: W8107604**

\$929,000

2 Bedrooms, 3 BathroomsSingle Family

#510 -657 CRICKLEWOOD DR, Mississauga, Ontario, L5E0B8

Amazing opportunity to own a stunning 1292sqf Exec Condo Townhouse in prestigious Mineola. The unit features large 400m plus sqf rooftop terrace with amazing view. Bright and open concept with 9' ceilings. Stunning Kitchen & Living space. S/S Appliances, Laminate Flooring and separate dining area. In-suite laundry. Spacious principal bedroom with 3 Pc ensuite bathroom. Large 2nd bedroom. Perfect location to walk to the lake. Vibrant shops/restaurants. Close to Hwys & 2 Go stations. Don't Miss Out! (id:54154)