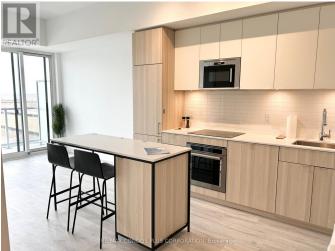

## **Listing ID: W8100720**

\$2750.00 / Monthly

2 Bedrooms, 2 BathroomsSingle Family

320 - 220 MISSINNIHE WAY, Mississauga, Ontario, L5H0A9

Bright and Beautiful 2 Bed, 2 Bath Unit Overlooking South East Views of Lake Ontario in Luxurious Brightwater II. Experience the Best of Waterfront Living in Port Credit's Newest Community. Only Steps to Port Credit GO Train Station, First Farm Boy in Mississauga, Loblaws, Parks, Waterfront. Great Amenities Including Fitness Facility, Yoga Studio, Co-Working Lounge, Party Lounge, Pet Spa, 24/7 Concierge, and Ample Visitor Parking. Underground Parking and Storage Locker Included. \*\*\*\* EXTRAS \*\*\*\* Over \$15,000 in Upgrades Throughout Including Kitchen Island with Included Stools, Mirrored Closet in Foyer, Glass Shower and Tiled Walls in Bathrooms, and Professional Luxury Window Coverings. (id:54154)