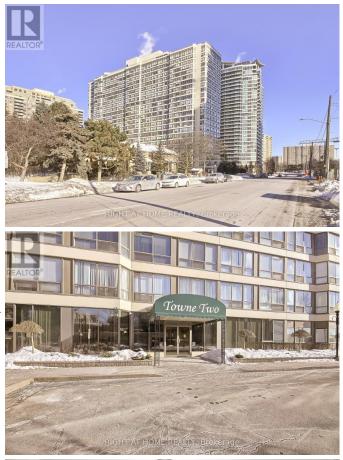

## \$888,800

3 Bedrooms, 2 BathroomsSingle Family

#113 -55 ELM DR, Mississauga, Ontario, L5B3Z3

Executive & Luxurious The Largest Unit Rarely Come Available. Amazing layout of this Bright & Spacious corner unit offers a blend of modern comfort and convenient amenities. Renovated within the past several years, it boasts hardwood floors throughout, granite countertops in the kitchen and both bathrooms, and premium appliances. The unit features three good-sized bedrooms, with the third room converted from a solarium, offering versatility in its use. Approx 1700 Sq.Ft Plus 2 large Terraces. The master bedroom includes a spacious walk-in closet, while all rooms are generously sized, providing ample living space. Custom window coverings add a touch of elegance, while pot lights illuminate the interior. Situated in prime central Mississauga, the location offers easy access to public transit, major shops, schools, and parks. The unit comes with two parking spots, providing added convenience for residents with multiple vehicles. \*\*\*\* EXTRAS \*\*\*\* Top Of The Line S/S Appliances: Fridge, Stove, B/I Dishwasher. Washer & Dryer. Luxury Window Coverings. Crystal Chandeliers In Liv/Din & All Elf's. All Mirrored Closets In Bedrooms. Bookcases In Liv Rm.Inclusions: (id:54154)