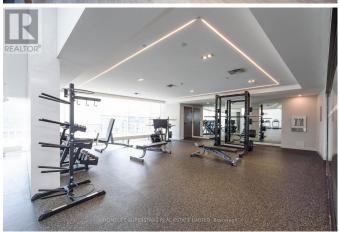

## \$699,000

2 Bedrooms, 1 BathroomsSingle Family

#2805 -4065 CONFEDERATION PKWY E, Mississauga, Ontario, L5B0L4

Absolutely Stunning Bright One Bedroom Plus Den suite in the most Desirable building at Wesley Tower built by prestigious Daniels.Full Modern Kitchen with Stainless steel Appliances. Open Concept. Just walking distance to Square One Mall and City Centre. Great for the starters to Live in or Invest. Easily accessible to Shopping malls,transit,Restaurants,park,Highways and many more amenities \*\*\*\* EXTRAS \*\*\*\* Includes Fridge stove Dishwasher Dryer and Washer. Building has Fully equipped Gym, Basketball Court, Yoga Studio, Rock climbing wall, Children Paly area Meeting/Study room Patio with BBQ on 7th Floor. (id:54154)