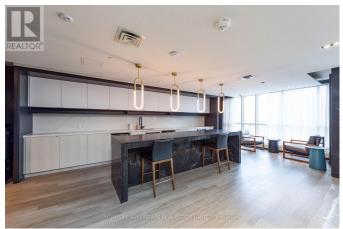

## \$699,000

2 Bedrooms, 1 BathroomsSingle Family

#2805 -4065 CONFEDERATION PKWY E, Mississauga, Ontario, L5B0L4

Absolutely Stunning Bright One Bedroom Plus Den suite in the most Desirable building at Wesley Tower built by prestigious Daniels.Full Modern Kitchen with Stainless steel Appliances. Open Concept. Just walking distance to Square One Mall and City Centre. Great for the starters to Live in or Invest. Easily accessible to Shopping malls,transit,Restaurants,park,Highways and many more amenities \*\*\*\* EXTRAS \*\*\*\* Includes Fridge stove Dishwasher Dryer and Washer. Building has Fully equipped Gym, Basketball Court, Yoga Studio, Rock climbing wall, Children Paly area Meeting/Study room Patio with BBQ on 7th Floor. (id:54154)