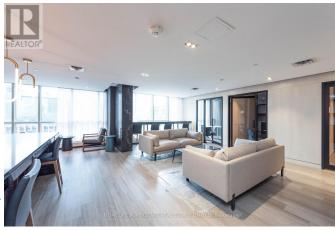

## \$699,000

2 Bedrooms, 1 BathroomsSingle Family

#2805 -4065 CONFEDERATION PKWY E, Mississauga, Ontario, L5B0L4

Absolutely Stunning Bright One Bedroom Plus Den suite in the most Desirable building at Wesley Tower built by prestigious Daniels.Full Modern Kitchen with Stainless steel Appliances. Open Concept. Just walking distance to Square One Mall and City Centre. Great for the starters to Live in or Invest. Easily accessible to Shopping malls,transit,Restaurants,park,Highways and many more amenities \*\*\*\* EXTRAS \*\*\*\* Includes Fridge stove Dishwasher Dryer and Washer. Building has Fully equipped Gym, Basketball Court, Yoga Studio, Rock climbing wall, Children Paly area Meeting/Study room Patio with BBQ on 7th Floor. (id:54154)