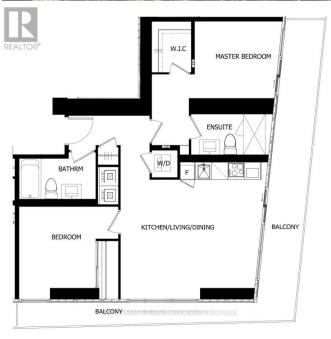

## **Listing ID: W8079242**

\$3500.00 / Monthly

2 Bedrooms, 2 BathroomsSingle Family

#5802 -3900 CONFEDERATION PKWY, Mississauga, Ontario, L5B0M3

Absolutely Stunning MCity Condo With Unobstructed Panoramic SE View That Will Take Your Breath Away. One Of The Largest Floor Plans In The Buildling. Approx 914 Sq.Ft. Plus A Full Wrap-Around Balcony. This Sunfilled Corner Suite Boasts Floor To Ceiling Windows Throughout. A Superb Square Layout With No Wasted Space. Almost 10Ft Ceilings. Upgraded Flooring & Paint Color, Extra Electrical In Bedrooms & Kitchen Eating Area. Two Furnace/AC Units For Better Temperature Control Within Suite. Rare Find With Huge Walk-in Closet For A Condo Primary Br. High Tech Building Features Smartlock Keyless Entry & Thermostat though App. Only 10 Units On This Floor. Prime Parking Spot On P1 Close To Elevator. Minutes Walk to Miss City Centre, Celebration Square, Living Arts Centre, Square One, Sheridan College, Theatre, Eateries & More. Min 1Yr Lease. Available Immediately. Tenant Pays Heat, Water, Hydro. Internet Included Until Sep 30, 2024. \*\*\*\*\*\*\*\*\*\*\*\*\*\*\*\*\* \*\*\*\*\*\*\*\*\*\*\*