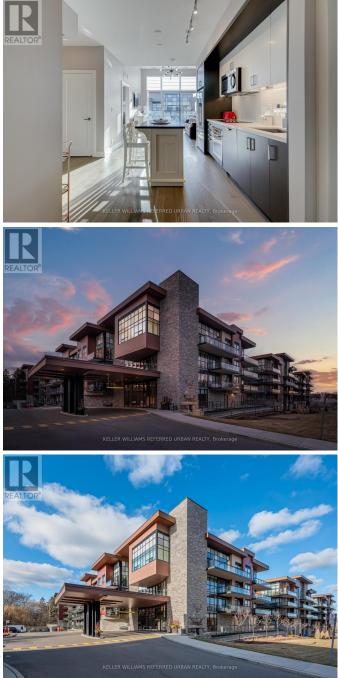

## \$744,900

2 Bedrooms, 1 BathroomsSingle Family

#432 -1575 LAKESHORE RD W, Mississauga, Ontario, L5J0B1

The Craftsman Condos! Live In The Lap Of Luxury In This Highly Sought-After Boutique Low Rise Condominium Community In The Heart Of Clarkson Village. This Spacious Two Bedroom Penthouse Level Unit Features 12 Ft Ceilings! With Plenty Of Natural Light! Approx. 800 Sq Ft Of Total Indoor/Outdoor Living Space. Sensible Open Concept Lay Out W/ High End Features/Finishes Provides Comfort And Elegance. Large Primary Bedroom And Contemporary Sliding Door For Second Bedroom Which Could Easily Be Converted Into An Office, Nursery, Studio, Or Additional Sitting Room. Steps To Shops, Cafes, Restaurants: Michaels Backdoor, Bistro, Or A Personal Fav: Capras! Walking Distance To Clarkson Go Station. Amazing Schools, Walking Trails, Amenities, Rattray Marsh, Parks And So Much More! \*\*\*\* EXTRAS \*\*\*\* Stainless Steel Double Door Refrigerator, Stainless Steel Oven and Glass Cook Top, Integrated Dishwasher, Built In Stainless Steel Microwave, And In-Suite Stacked Washer And Dryer. (id:54154)