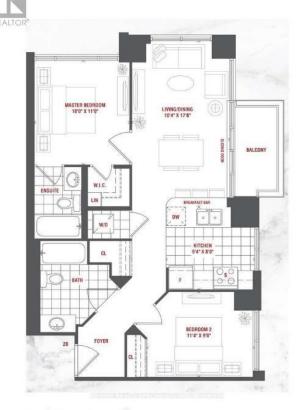

## **Listing ID: W8061600**

\$720,000

2 Bedrooms, 2 BathroomsSingle Family

#1605 -349 RATHBURN RD W, Mississauga, Ontario, L5B0G9

Location, Location! Beautiful 3
years new 2 Bed, 2 Bath Corner Unit At The
Grande Mirage! Bright & Spacious Condo
Apt Located In The Heart Of Mississauga.
W/O To Balcony From Living & Dining
Room. 9' Ceilings, Open Concept, Upgraded
Finishes, Tall Cabinetry, Large Bedrooms.
Minutes To Square One, Highway 403,
Sheridan College, Restaurants & Public
Transit. Excellent for investors or first-time
home buyers! (id:54154)