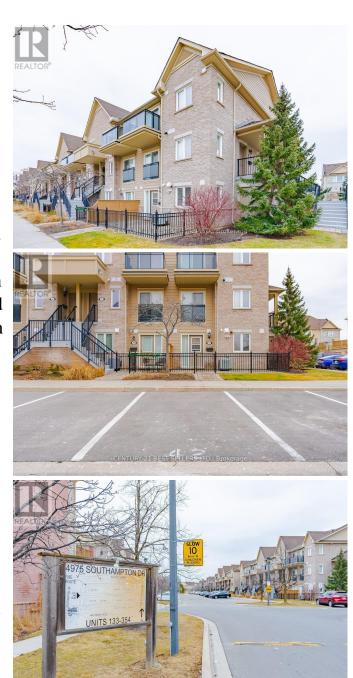

## \$504,900 - #159 -4975 SOUTHAMPTON DR

## **Listing ID: W8049610**

\$504,900

1 Bedrooms, 1 BathroomsSingle Family

#159 -4975 SOUTHAMPTON DR, Mississauga, Ontario, L5M8C9

Rarely available premium ground floor end unit in much sought after Daniels built community. A private fence terrace with an oversized patio in the front. Freshly painted with laminated floor, ceramic backsplash in the kitchen with stainless steel appliances, new window coverings, ensuite laundry with brand new stacked washer and dryer. Parking space in front of the unit. Great location and close to grocery stores, banks, Rona, restaurants, Credit Valley hospital, schools, Erin Mills Town Center, Erin Meadow Community Center, HW 403 and public transit. \*\*\*\* EXTRAS \*\*\*\* Stainless steel stove, fridge and built-in dishwasher, stacked washer and dryer, Air conditioning, all electrical light fixtures, all window coverings. Private terrace. (id:54154)