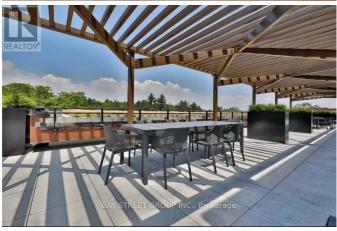

## **Listing ID: W8047118**

\$2500.00 / Monthly

1 Bedrooms, 1 BathroomsSingle Family

#362 -1575 LAKESHORE RD W, Mississauga, Ontario, L5J0B1

The Craftsman Condo 1 Bdrm Suite. Lorne Park School District. 9 Ft Ceilings. Engineered Hardwood Floors. Quartz Counters In Both Kitchen And Washroom. Close Proximity To Public Transit. Amenities Include A 24-Hour Concierge/Gym/Rooftop Terrace And Lounge. 5-Min Drive To Qew, And The Port Credit & Clarkson Go Stations. \*\*\*\* EXTRAS \*\*\*\* Appliances Include: Fridge, Stove, Dishwasher, Microwave, Washer & Dryer. (id:54154)