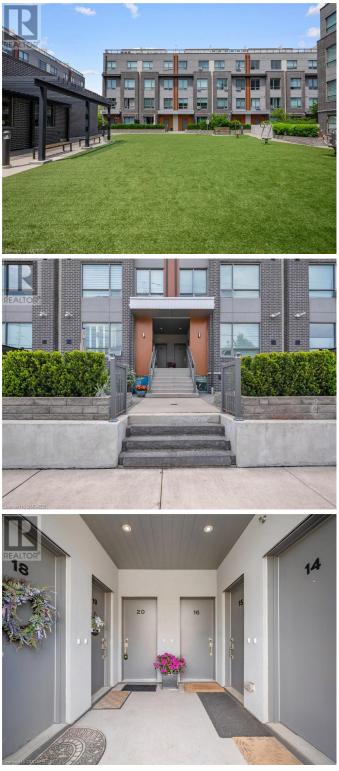

## \$699,999

2 Bedrooms, 2 Bathrooms, 927 Single Family

680 ATWATER Avenue Unit# 20, Mississauga, Ontario, L5G4K7

Welcome to 680 Atwater Avenue, Unit 20 a gorgeous 2-bedroom, 2-bathroom condo townhome nestled in the highly sought-after Mineola neighborhood of Mississauga. Boasting 1077 square feet of modern living space, this home is perfect for young professionals, couples, or small families looking for comfort and convenience. Step inside to discover an open-concept layout that seamlessly connects the living, dining, and kitchen areas. The kitchen is equipped with sleek stainless-steel appliances, and ample cabinetry. Retreat to the 2 bedrooms, each with a large window that fill the rooms with natural light. The crown jewel of this home is the expansive rooftop terrace – an entertainer's dream! Whether you're hosting summer barbecues, enjoying a glass of wine under the stars, or simply soaking up the sun, this outdoor space is sure to impress. Located in a vibrant community, you're just moments away from shopping, dining, parks, and surrounding schools. With easy access to public transit and major highways, commuting is a breeze. (id:54154)