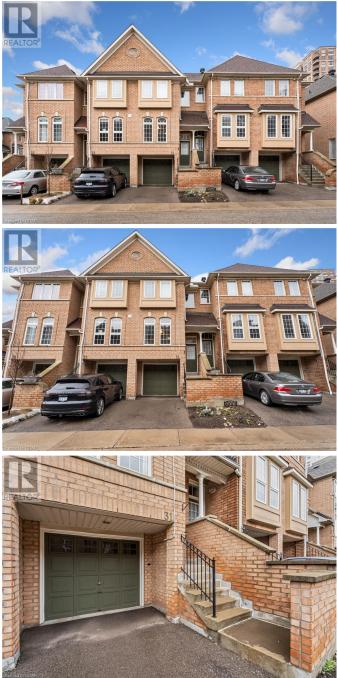

## \$837,000 - 50 STRATHAVEN Drive Unit# 31

## \$837,000

3 Bedrooms, 3 Bathrooms, 1292 Single Family

50 STRATHAVEN Drive Unit# 31, Mississauga, Ontario, L5R4E7

Prime Location! This charming townhome is in one of the most sought after areas in Mississauga. Bright and sun filled 3 Bedroom 3 Washroom home with spacious living area and large windows for natural lighting. Full size kitchen with breakfast area and walkout to brand new balcony (updated in 2022). Spacious, bright finished lower level recreation room with Walk Out to updated stone patio & Bbq area + inside access to garage. Spacious primary bedroom with large closet and ensuite. 2 other good size bedrooms plus 2nd Full Bath. Other upgrades include: Fixtures, Laminate Floors, Kitchen Hardware, Kitchen Island and Backsplash, Freshly Painted Walls and Stairs. Townhome located in close proximity to Square One, Heartland, all Major Highways, and reputable primary and secondary education schools. (id:54154)